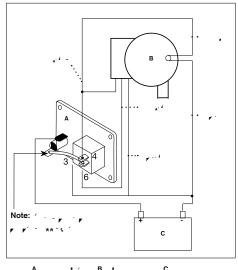

# Electrical installation with panel - Illustration #3

PIRC C پر ڊ ا

W.

, N C

**C E**Made by SPX FLOW Johnson Pump\*